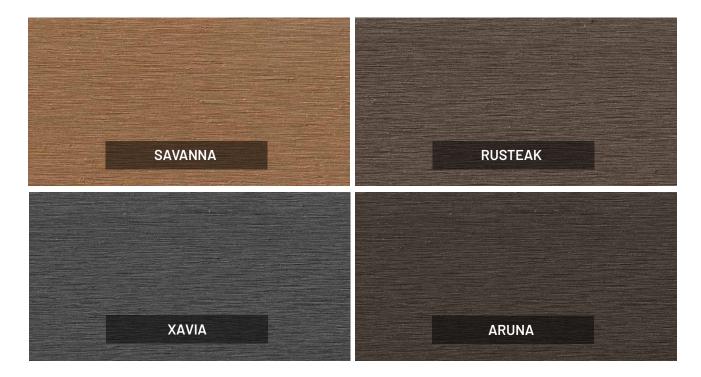

|                          |
|       | Aruna   |                                                                                         |                          |
|       | Rusteak | <b>1.181" x 1.969"</b><br>(30 x 50 mm)                                                  | Bamboo composite end cap |
|       | Savanna |                                                                                         |                          |
|       | Xavia   |                                                                                         |                          |
|       | Aruna   |                                                                                         |                          |



#### COLOR RANGE: BRUSHED FINISH









### TRI-EXTRUDED ALUMINUM BAMBOO COMPOSITE





#### **DECORATIVE BEAM**

The 50 x 30 mm Ultraspan decorative profile enhances your outdoor space with the look of a traditional timber baluster. This compact batten sized profile is a popular choice for creating durable screens, gates, pergolas and other low-maintenance outdoor architectural features.

#### **DECORATIVE BEAM**

The 100 x 30 mm Ultraspan decorative profile is a fan favourite in the Ultraspan range, ideal for creating striking and durable outdoor pergolas, beams, privacy screens, or other attractive architectural features. Enjoy the look of timber beams without the upkeep and environmental toll.

#### Available in Eva-tech color range

| Dimensions      |  |  |  |
|-----------------|--|--|--|
| Standard length |  |  |  |