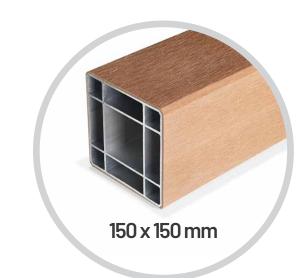

#### POST

The 150 x 150 mm Ultraspan post profile is a substantial beam that brings the essence of large wooden posts without the maintenance, environmental toll, or moisture-related issues of timber. It is most often used as uprights for pergolas or other one-of-a-kind architectural details.

#### Available in Eva-tech color range

Dimensions Standard length Weight 150 x 150 mm 5,8 m 8.1 kg/m