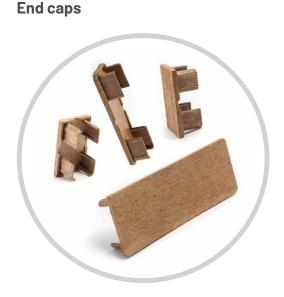

End caps and post caps are available allowing for a neat finish to your Ultraspan composite beams.

## **ULTRASPAN ACCESSORIES**

| IMAGE | COLOR   | SIZE                                                                                    | DESCRIPTION              |
|-------|---------|-----------------------------------------------------------------------------------------|--------------------------|
|       | Rusteak | <b>3.957" x 1.200"</b><br>(100.5 x 30.5 mm)                                             | Bamboo composite end cap |
|       | Savanna |                                                                                         |                          |
|       | Xavia   |                                                                                         |                          |
|       | Aruna   |                                                                                         |                          |
|       | Rusteak | <b>5.905" x 1.378"</b><br>(150 x 35 mm)<br>&<br><b>5.905" x 1.969"</b><br>(150 x 50 mm) | Bamboo composite end cap |
|       | Savanna |                                                                                         |                          |
|       | Xavia   |                                                                                         |                          |
|       | Aruna   |                                                                                         |                          |
|       | Rusteak | <b>1.181" x 1.969"</b><br>(30 x 50 mm)                                                  | Bamboo composite end cap |
|       | Savanna |                                                                                         |                          |
|       | Xavia   |                                                                                         |                          |
|       | Aruna   |                                                                                         |                          |

#### End caps available

Color matched end caps create a finished look on beam ends.

#### Post caps available

Post caps and skirts create a finished look for posts.