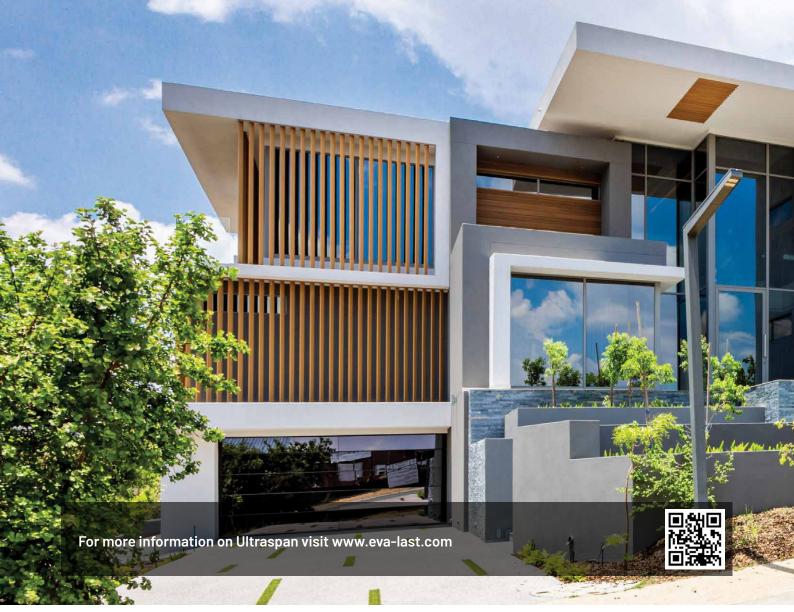

# HYBRID ALUMINUM BAMBOO COMPOSITE BEAM

Ultraspan hybrid aluminum composite beams give you the creative freedom to build more memorable outdoor architectural designs. These multipurpose beams have the functionality, resiliency, and beauty to make your project remarkable. Whether you choose to use Ultraspan beams for pergolas, entryways, dramatic screening, or your own creative architectural vision, revel in the feeling of building something truly innovative.

## HIGH PERFORMANCE FOR HIGH EXPECTATIONS

Ultraspan beams add style and functionality in a diverse range of applications. Enjoy the shade and privacy of a pergola or screen, or enhance the appeal of your home exterior with beams that give the look of wood without the maintenance hassles. The versatility of Ultraspan decorative architectural beams is matched only by their beauty.