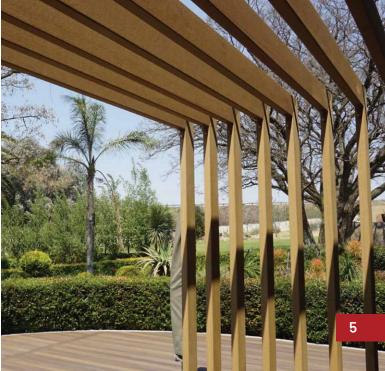

## **REINFORCED MODULAR COMPOSITE**

Ultraspan architectural beams offer design versatility and increased span thanks to their specialised aluminum core that makes for easier installation at height. The outer coating of low-maintenance bamboo composite resists biodegradation, corrosion, insects, and harsh weather, and offers built-in UV protection for beautiful durability. Enjoy the look of timber beams without the upkeep.

## **INCREASED SPAN**

Ultraspan architectural beams offer the span capability of much heavier, solid beams thanks to their built-in aluminum core. This core significantly enhances the dimensional and flexural stability of the beam, while the Eva-tech bamboo composite coating provides a realistic timber aesthetic, as well as resistance to severe climatic and biodeterioration conditions.

## **PROFILE SIZE OPTIONS**

Ultraspan hybrid aluminum composite beams are available in a range of sizes and shapes to suit your outdoor project design. Ultraspan has been designed to meet industrial norms. However, building codes and standards may differ between jurisdictions or countries. Be sure to consult your local building codes before installing Ultraspan composite beams.