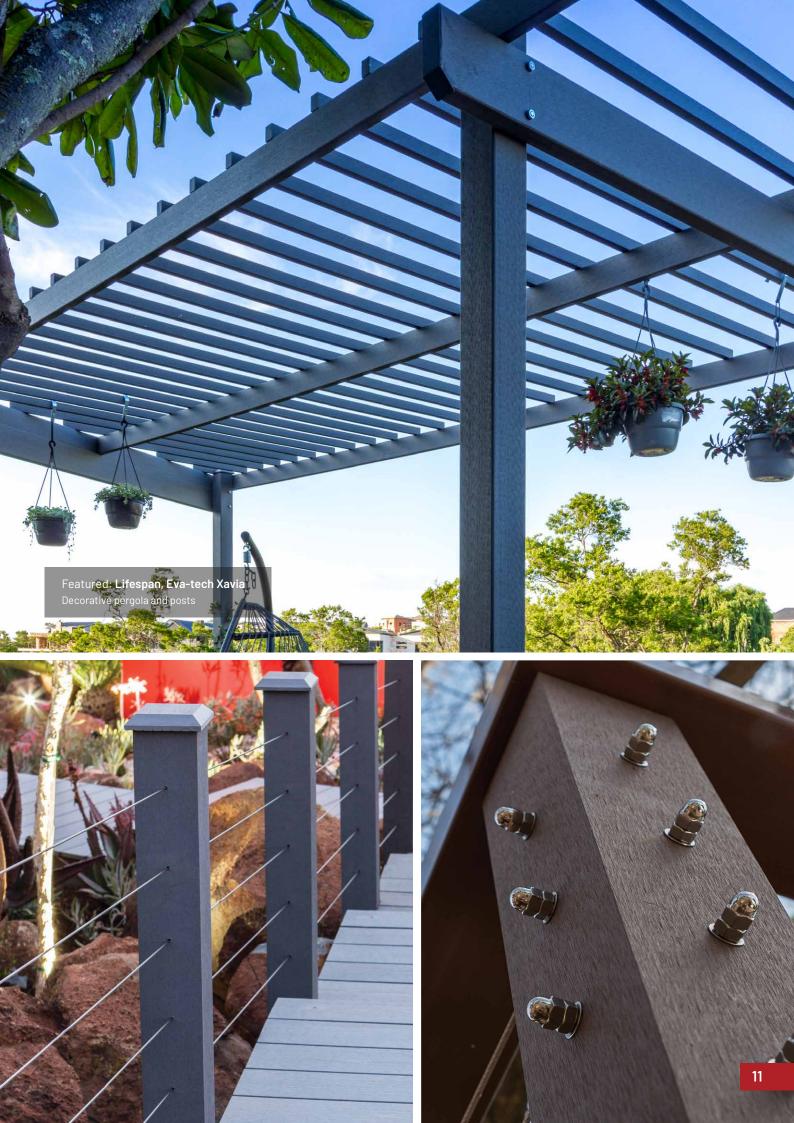

# HYBRID ALUMINUM BAMBOO COMPOSITE BEAM

Ultraspan hybrid aluminum composite beams give you the creative freedom to build more memorable outdoor architectural designs. These multipurpose beams have the functionality, resiliency, and beauty to make your project remarkable. Whether you choose to use Ultraspan beams for pergolas, entryways, dramatic screening, or your own creative architectural vision, revel in the feeling of building something truly innovative.

## HIGH PERFORMANCE FOR HIGH EXPECTATIONS

Ultraspan beams add style and functionality in a diverse range of applications. Enjoy the shade and privacy of a pergola or screen, or enhance the appeal of your home exterior with beams that give the look of wood without the maintenance hassles. The versatility of Ultraspan decorative architectural beams is matched only by their beauty.

PERGOLAS

PRIVACY SCREENS

**CLADDING & SOFFITS** 

**DECORATIVE ARCHITECTURE** 

PHOTOGRAPHY CREDIT: CHRIS SCOTT | COPYRIGHT

© SCOTTY PHOTOGRAPHY