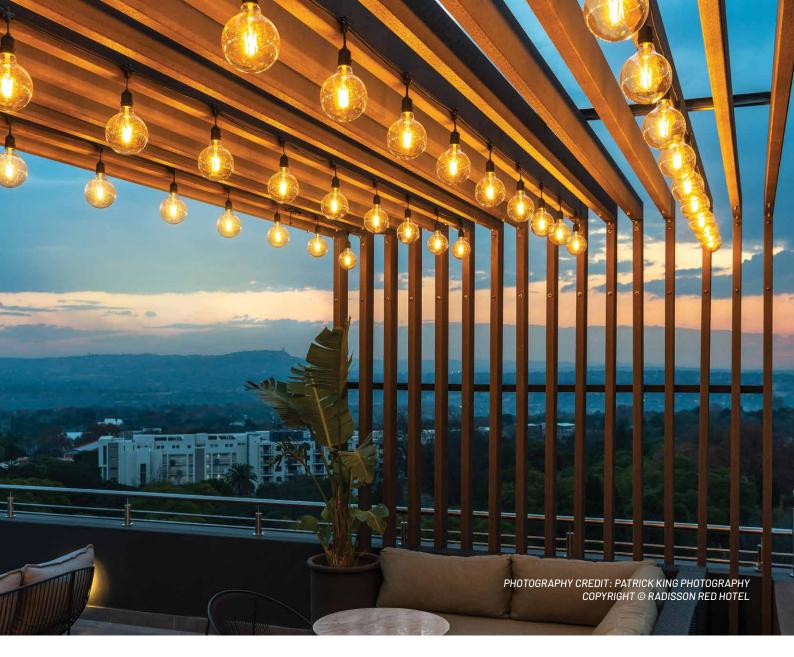

# HYBRID ALUMINUM BAMBOO COMPOSITE BEAM

Ultraspan hybrid aluminum composite beams give you the creative freedom to build more memorable outdoor architectural designs. These multipurpose beams have the functionality, resiliency, and beauty to make your project remarkable. Whether you choose to use Ultraspan beams for pergolas, entryways, dramatic screening, or your own creative architectural vision, revel in the feeling of building something truly innovative.

## HIGH PERFORMANCE FOR HIGH EXPECTATIONS

Ultraspan beams add style and functionality in a diverse range of applications. Enjoy the shade and privacy of a pergola or screen, or enhance the appeal of your home exterior with beams that give the look of wood without the maintenance hassles. The versatility of Ultraspan decorative architectural beams is matched only by their beauty.

PERGOLAS

PRIVACY SCREENS

**CLADDING & SOFFITS** 

**DECORATIVE ARCHITECTURE** 

PHOTOGRAPHY CREDIT: CHRIS SCOTT | COPYRIGHT

© SCOTTY PHOTOGRAPHY