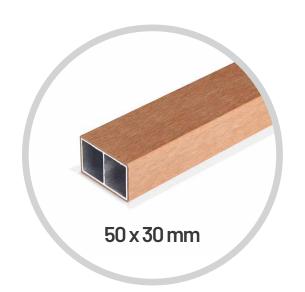

#### **DECORATIVE BEAM**

The 50 x 30 mm Ultraspan decorative profile enhances your outdoor space with the look of a traditional timber baluster. This compact batten sized profile is a popular choice for creating durable screens, gates, pergolas and other low-maintenance outdoor architectural features.

#### Available in Eva-tech color range

| Dimensions      |  |  |  |
|-----------------|--|--|--|
| Standard length |  |  |  |
| Weight          |  |  |  |

50 x 30 mm 5,8 m 0.8 kg/m