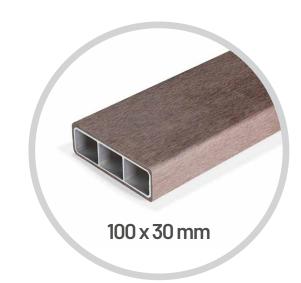

#### **DECORATIVE BEAM**

The 100 x 30 mm Ultraspan decorative profile is a fan favourite in the Ultraspan range, ideal for creating striking and durable outdoor pergolas, beams, privacy screens, or other attractive architectural features. Enjoy the look of timber beams without the upkeep and environmental toll.

#### Available in Eva-tech color range

| Dimensions      |  |  |
|-----------------|--|--|
| Standard length |  |  |
| Weight          |  |  |

100 x 30 mm 5,8 m 1.3 kg/m