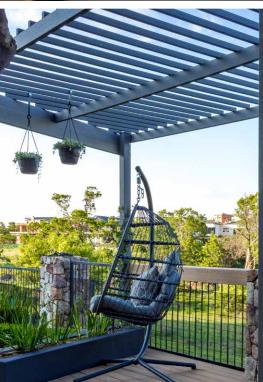

# HYBRID ALUMINUM BAMBOO COMPOSITE BEAM

Ultraspan hybrid aluminum composite beams give you the creative freedom to build more memorable outdoor architectural designs. These multipurpose beams have the functionality, resiliency, and beauty to make your project remarkable. Whether you choose to use Ultraspan beams for pergolas, entryways, dramatic screening, or your own creative architectural vision, revel in the feeling of building something truly innovative.

## HIGH PERFORMANCE FOR HIGH EXPECTATIONS

Ultraspan beams add style and functionality in a diverse range of applications. Enjoy the shade and privacy of a pergola or screen, or enhance the appeal of your home exterior with beams that give the look of wood without the maintenance hassles. The versatility of Ultraspan decorative architectural beams is matched only by their beauty.

PERGOLAS

PRIVACY SCREENS

**CLADDING & SOFFITS** 

**DECORATIVE ARCHITECTURE** 

PHOTOGRAPHY CREDIT: CHRIS SCOTT | COPYRIGHT

© SCOTTY PHOTOGRAPHY