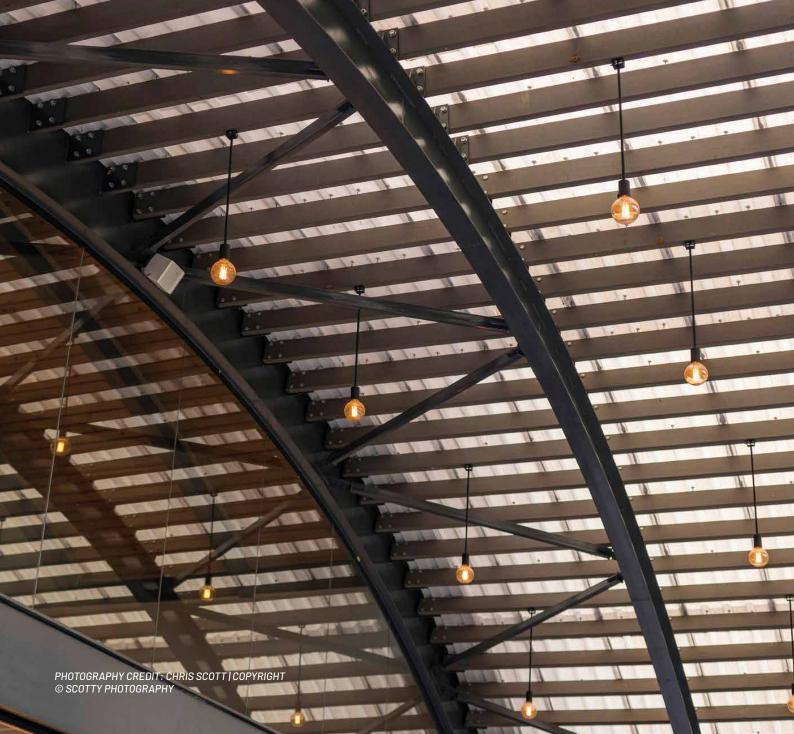

# HYBRID ALUMINUM BAMBOO COMPOSITE BEAM

Ultraspan hybrid aluminum composite beams give you the creative freedom to build more memorable outdoor architectural designs. These multipurpose beams have the functionality, resiliency, and beauty to make your project remarkable. Whether you choose to use Ultraspan beams for pergolas, entryways, dramatic screening, or your own creative architectural vision, revel in the feeling of building something truly innovative.

## HIGH PERFORMANCE FOR HIGH EXPECTATIONS

Ultraspan beams add style and functionality in a diverse range of applications. Enjoy the shade and privacy of a pergola or screen, or enhance the appeal of your home exterior with beams that give the look of wood without the maintenance hassles. The versatility of Ultraspan decorative architectural beams is matched only by their beauty.