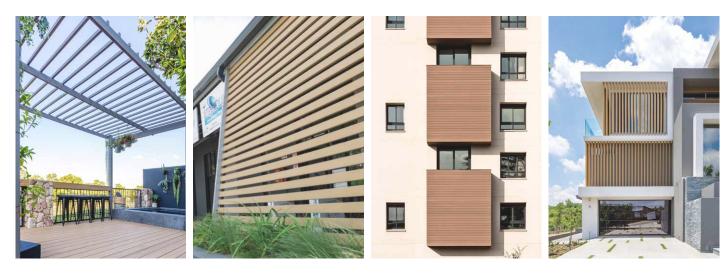

## HIGH PERFORMANCE FOR HIGH EXPECTATIONS

Ultraspan beams add style and functionality in a diverse range of applications. Enjoy the shade and privacy of a pergola or screen, or enhance the appeal of your home exterior with beams that give the look of wood without the maintenance hassles. The versatility of Ultraspan decorative architectural beams is matched only by their beauty.

PERGOLAS

PRIVACY SCREENS

**CLADDING & SOFFITS** 

**DECORATIVE ARCHITECTURE** 

PHOTOGRAPHY CREDIT: CHRIS SCOTT | COPYRIGHT

© SCOTTY PHOTOGRAPHY

## **REINFORCED MODULAR COMPOSITE**

Ultraspan architectural beams offer design versatility and increased span thanks to their specialised aluminum core that makes for easier installation at height. The outer coating of low-maintenance bamboo composite resists biodegradation, corrosion, insects, and harsh weather, and offers built-in UV protection for beautiful durability. Enjoy the look of timber beams without the upkeep.