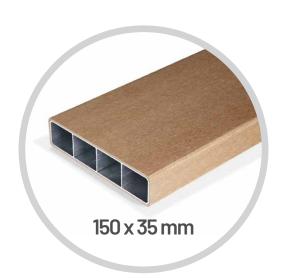

#### **DECORATIVE BEAM**

The 150 x 35 mm Ultraspan decorative beam adds a sense of drama to your outdoor space with its uniquely broad but still slim dimensions. Create the perfect privacy screen or embrace the aesthetic of composite beams as a pergola or other outdoor decorative feratures.

#### Available in Eva-tech color range

| Dimensio | ns     |
|----------|--------|
| Standard | length |
| Weight   |        |

150 x 35 mm 5,8 m 2.6 kg/m