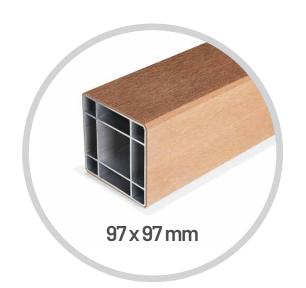

#### POST

The 97 x 97 mm Ultraspan post profile is a low-maintenance, high performing hybrid aluminum composite post. It is most often used as durable vertical railing post, but can also serve to create other showstopping outdoor accents, such as pergolas and other architectural design features.

#### Available in Eva-tech color range

- Dimensions Standard length Weight
- 97 x 97 mm 5,8 m 4.6 kg/m