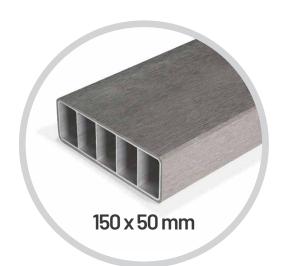

#### **DECORATIVE BEAM**

The 150 x 50 mm Ultraspan decorative beam is a larger rectangular profile in the Ultraspan range and creates a stately aesthetic for your outdoor space, ideal for use as an oversized pergola beam, privacy screen, or in conjunction with smaller Ultraspan beams within the system.

#### Available in Eva-tech color range

| Dimensions      |  |  |
|-----------------|--|--|
| Standard length |  |  |
| Weight          |  |  |

150 x 50 mm 5,8 m 3.3 kg/m